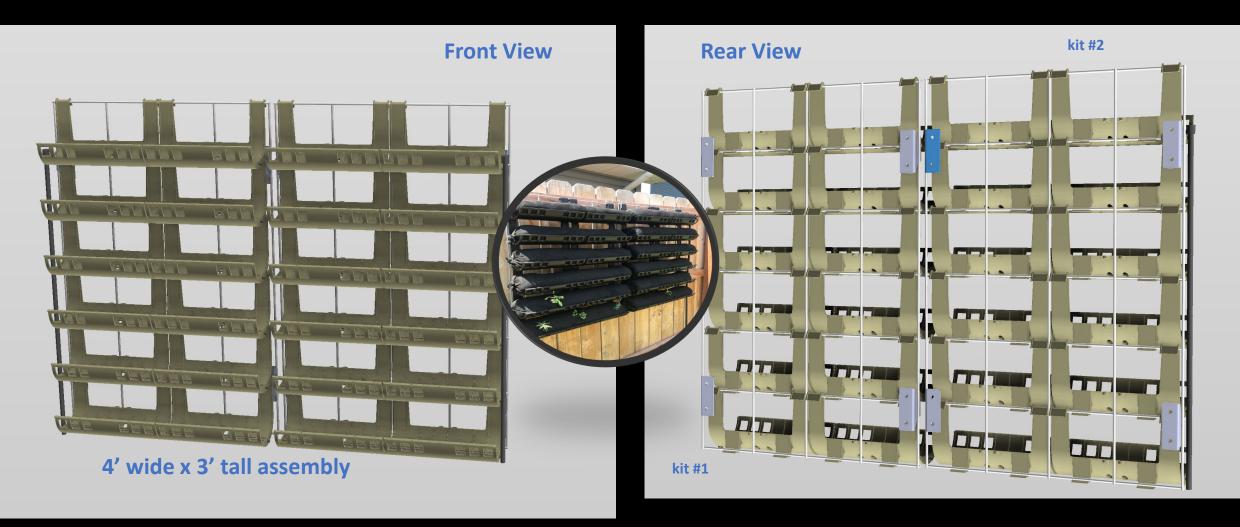

### Combine <u>2</u> Varden Kits to create a <u>4' wide x 3' tall</u> or <u>2' wide x 6' tall</u> Varden Living Wall or Vertical Garden – and get growing!