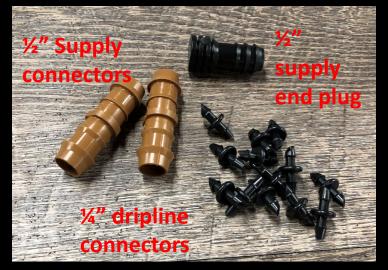

#### Accessory pack includes all components to create a 6' tall x 4' wide Varden: (less parts needed for other configurations)

- Set up each kit as a stand-alone unit but push them as close as possible to the adjoining units in the configuration desired.
- □ Keep supply lines as they are and run from the outside edge on both sides with the drip lines heading towards the middle of the system.
- □ Where the drip lines have excess ends in the middle of the larger system, cut the end caps off and connect the lines with a single ¼" dripline connector.
- $\Box$  In the case of a 6' tall system, it will require (12)  $\frac{1}{4}$ " dripline connector fittings.
- Select which side the water input is going to come from and leave the hose fitting on that side. On the opposite side, cut off the hose fitting and install (1) <sup>1</sup>/<sub>2</sub>" supply end plug on the bottom of the line.
- ❑ Where the upper 2 wire panels meets the lower 2 wire panels, the half inch supply line will need to be cut on each side and they will need to be connected using the (2) ½" supply connectors with one on each side.
- □ Smaller combined systems will follow same steps but require less of the fittings.

Cut off end ¼" end caps and connect using the ¼" connector fittings

Select the supply side to cap and cut off the hose fitting and replace with the ½" end plug fitting

At the junction of the upper and lower kits, cut off the hose fittings and the end caps. Then connect the supply lines on both sides with the supplied 1/2" connector fittings