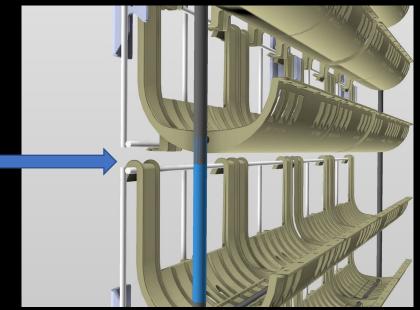

Cut off end ¼" end caps and connect using the ¼" connector fittings

Select the supply side to cap and cut off the hose fitting and replace with the ½" end plug fitting

At the junction of the upper and lower kits, cut off the hose fittings and the end caps. Then connect the supply lines on both sides with the supplied 1/2" connector fittings