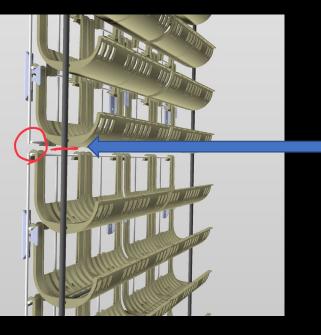

Cut off end ¼" end caps and connect using the ¼" connector fittings

Select the supply side to cap and cut off the hose fitting and replace with the ½" end plug fitting

At the junction of the upper and lower kits, cut off the hose fittings and the end caps. Then connect the supply lines on both sides with the supplied 1/2" connector fittings