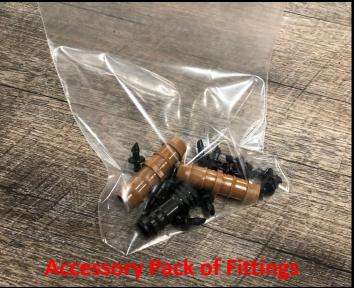

#### Accessory pack includes all components to create a 6' tall x 4' wide Varden: (less parts needed for other configurations)

- Set up each kit as a stand-alone unit but push them as close as possible to the adjoining units in the configuration desired.
- □ Keep supply lines as they are and run from the outside edge on both sides with the drip lines heading towards the middle of the system.
- □ Where the drip lines have excess ends in the middle of the larger system, cut the end caps off and connect the lines with a single ¼" dripline connector.
- $\Box$  In the case of a 6' tall system, it will require (12)  $\frac{1}{4}$ " dripline connector fittings.
- Select which side the water input is going to come from and leave the hose fitting on that side. On the opposite side, cut off the hose fitting and install (1) <sup>1</sup>/<sub>2</sub>" supply end plug on the bottom of the line.
- ❑ Where the upper 2 wire panels meets the lower 2 wire panels, the half inch supply line will need to be cut on each side and they will need to be connected using the (2) ½" supply connectors with one on each side.
- □ Smaller combined systems will follow same steps but require less of the fittings.