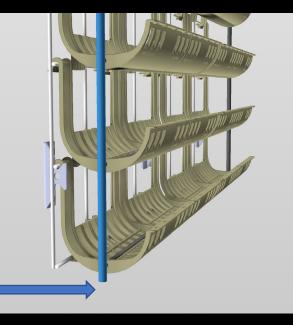

Cut off end ¼" end caps and connect using the ¼" connector fittings

Select the supply side to cap and cut off the hose fitting and replace with the ½" end plug fitting

At the junction of the upper and lower kits, cut off the hose fittings and the end caps. Then connect the supply lines on both sides with the supplied 1/2" connector fittings