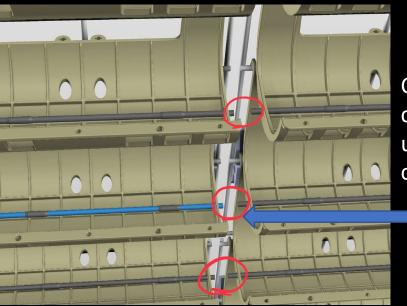

Cut off end ¼" end caps and connect using the ¼" connector fittings

Select the supply side to cap and cut off the hose fitting and replace with the ½" end plug fitting

At the junction of the upper and lower kits, cut off the hose fittings and the end caps. Then connect the supply lines on both sides with the supplied 1/2" connector fittings