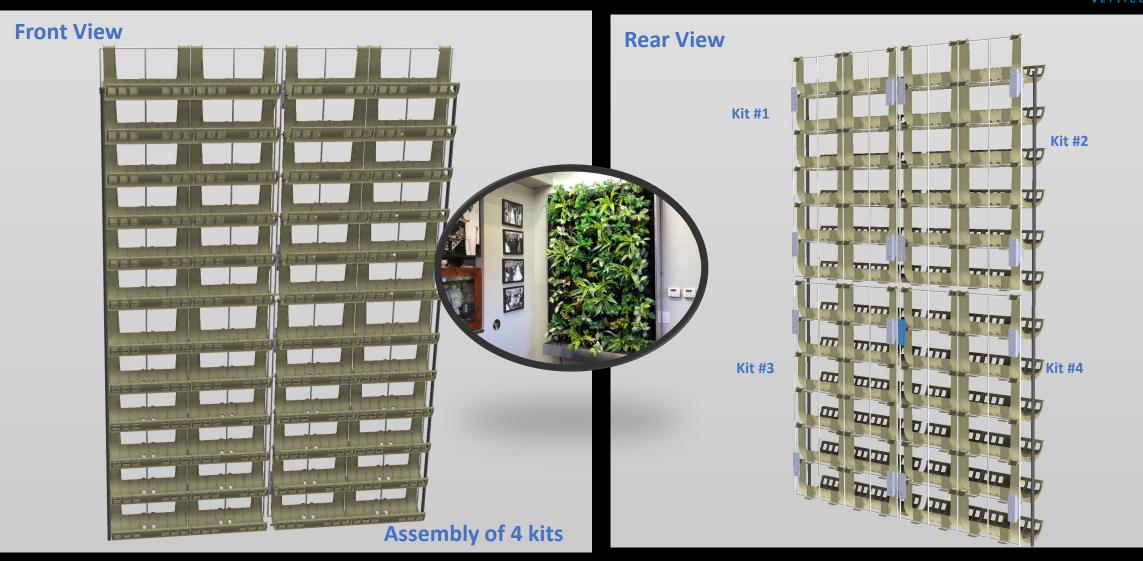

# Combine <u>4</u> Varden Kits to create a <u>4' wide x 6'</u> tall Varden Living Wall or Vertical Garden – *and get growing!*

Verdtech, Inc. | Saint Louis, MO | info@verdtech.com | 314-279-8905