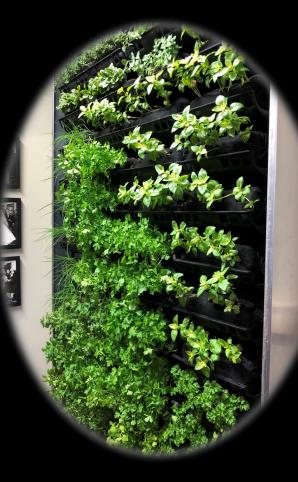

# Varden Plants

Edible Plant Subscription Program for supply and periodic re-supply of garden plants for indoor and outdoor vertical gardens

\*Planted Vardensok or Ellepots deliver in trays shipping boxes of 4 each, preplanted with 3 plants per

## **Rotation of Planted Media**

(Initial program based on Varden Kit quantities)

- When initial planted media carriers are ready for rotation due to harvesting
- All 12 Vardensok or Pouches in each indoor kit are removed and composted or in the case of Vardensok, can be re-planted with our Fast Start Plants
- Charge for new pre-planted Vardensoks is \$20 each with 3 plants per
- Cost for the full kit 12-sock rotation is \$20 ea. x 12 sock @ \$240 picked up
- If rotation is planned for **60-day interval**, then the monthly program budget cost is **\$120 / Month**
- <u>Planted Vardensok</u> ship at 4 per box @ \$80 delivery cost will be quoted
- Client to determine number of socks for rotation and interval
- Client to request rotation dates and advise of species to be installed based on species availability and lead times shown on website