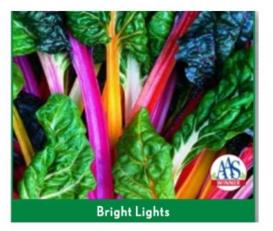

### **Health and Beauty Mix**

(36 plants per tray - one species per row at 12 plants per row)

#### Health & Beauty Mix

Swiss Chard

Kale

Spinach