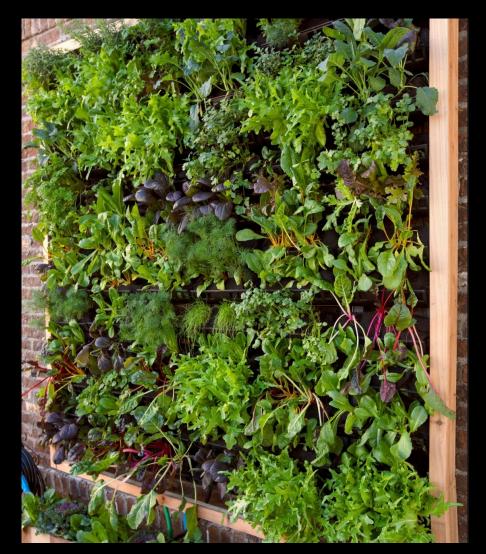

# Varden Plants

Edible Plant Subscription Program for supply and periodic re-supply of garden plants for indoor and outdoor vertical gardens

\*Planted Vardensok or Ellepots deliver in trays shipping boxes of 4 each, preplanted with 3 plants per

\*Each live plug mix delivers in boxes of 36 plants that will fill one Varden Vertical Garden Kit with 3 species (two rows per species)

Fast Start Plants

Verdtech, Inc. | Saint Louis, MO. | www.verticalgardensupply.com | 314-279-8905 | info@verdtech.com

## **Rotation of Planted Media**

(Initial program based on Varden Kit quantities)

- When initial planted media carriers are ready for rotation due to harvesting
- All 12 Vardensok or Pouches in each indoor kit are removed and composted or in the case of Vardensok, can be re-planted with our Fast Start Plants
- Charge for new pre-planted Vardensoks is \$20 each with 3 plants per
- Cost for the full kit 12-sock rotation is \$20 ea. x 12 sock @ \$240 picked up
- If rotation is planned for **60-day interval**, then the monthly program budget cost is **\$120 / Month**
- <u>Planted Vardensok</u> ship at 4 per box @ \$80 delivery cost will be quoted
- Client to determine number of socks for rotation and interval
- Client to request rotation dates and advise of species to be installed based on species availability and lead times shown on website

### **Planted Vardensok and Ellepots**

(3 plants per – one species per box of 4 Vardensok )

## Edible Plant Supply and Re-Supply

(Initial program based on 2x3 Varden Kit quantities)

- All 12 Vardensok or Pouches in each indoor kit can be re-planted with our Fast Start Plants
- Charge for boxes of Fast Start Plants is \$80 each with 36 plants per
- If rotation is planned for 60-day interval, then the monthly program budget cost is \$40 / Month
- Client to determine box mix for rotation and interval
- Client to request rotation dates and select species mix based on website guidelines and availability

#### **Fast Start Garden Plants**

(Chose from 4 plant collections @ 36 plants per tray - one species per row at 12 plants per row)