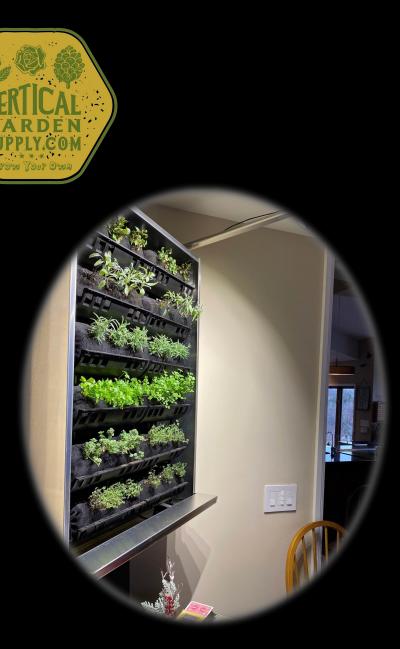

## **Rotation of Planted Media**

(Initial program based on Varden Kit quantities)

- When initial planted media carriers are ready for rotation due to harvesting
- All 12 Vardensok or Pouches in each indoor kit are removed and composted or in the case of Vardensok, can be re-planted with our Fast Start Plants
- Charge for new pre-planted Vardensoks is \$20 each with 3 plants per
- Cost for the full kit 12-sock rotation is \$20 ea. x 12 sock @ \$240 picked up
- If rotation is planned for **60-day interval**, then the monthly program budget cost is **\$120 / Month**
- <u>Planted Vardensok</u> ship at 4 per box @ \$80 delivery cost will be quoted
- Client to determine number of socks for rotation and interval
- Client to request rotation dates and advise of species to be installed based on species availability and lead times shown on website

## Edible Plant Supply and Re-Supply

(Initial program based on 2x3 Varden Kit quantities)

- All 12 Vardensok or Pouches in each indoor kit can be re-planted with our Fast Start Plants
- Charge for boxes of Fast Start Plants is \$80 each with 36 plants per
- If rotation is planned for 60-day interval, then the monthly program budget cost is \$40 / Month
- Client to determine box mix for rotation and interval
- Client to request rotation dates and select species mix based on website guidelines and availability

#### **Fast Start Garden Plants**

(Chose from 4 plant collections @ 36 plants per tray - one species per row at 12 plants per row)