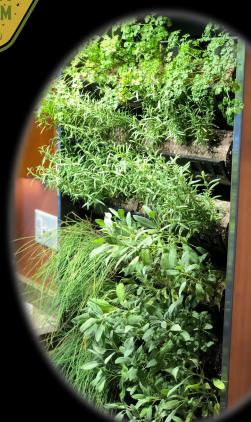

## **Rotation of Planted Media**

(Initial program based on Varden Kit quantities)

- When initial planted media carriers are ready for rotation due to harvesting
- All 12 Vardensok or Pouches in each indoor kit are removed and composted or in the case of Vardensok, can be re-planted with our Fast Start Plants
- Charge for new pre-planted Vardensoks is \$20 each with 3 plants per
- Cost for the full kit 12-sock rotation is \$20 ea. x 12 sock @ \$240 picked up
- If rotation is planned for **60-day interval**, then the monthly program budget cost is **\$120 / Month**
- <u>Planted Vardensok</u> ship at 4 per box @ \$80 delivery cost will be quoted
- Client to determine number of socks for rotation and interval
- Client to request rotation dates and advise of species to be installed based on species availability and lead times shown on website

## Edible Plant Supply and Re-Supply

(Initial program based on 2x3 Varden Kit quantities)

- All 12 Vardensok or Pouches in each indoor kit can be re-planted with our Fast Start Plants
- Charge for boxes of Fast Start Plants is \$80 each with 36 plants per
- If rotation is planned for 60-day interval, then the monthly program budget cost is \$40 / Month
- Client to determine box mix for rotation and interval
- Client to request rotation dates and select species mix based on website guidelines and availability

#### **Fast Start Garden Plants**

(Chose from 4 plant collections @ 36 plants per tray - one species per row at 12 plants per row)