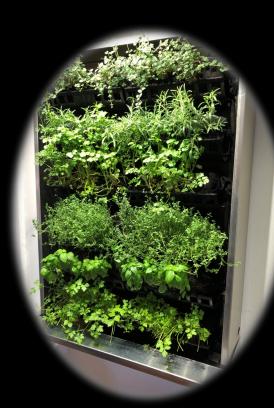

#### **Fast Start Garden Plants**

(Chose from 4 plant collections @ 36 plants per tray - one species per row at 12 plants per row)