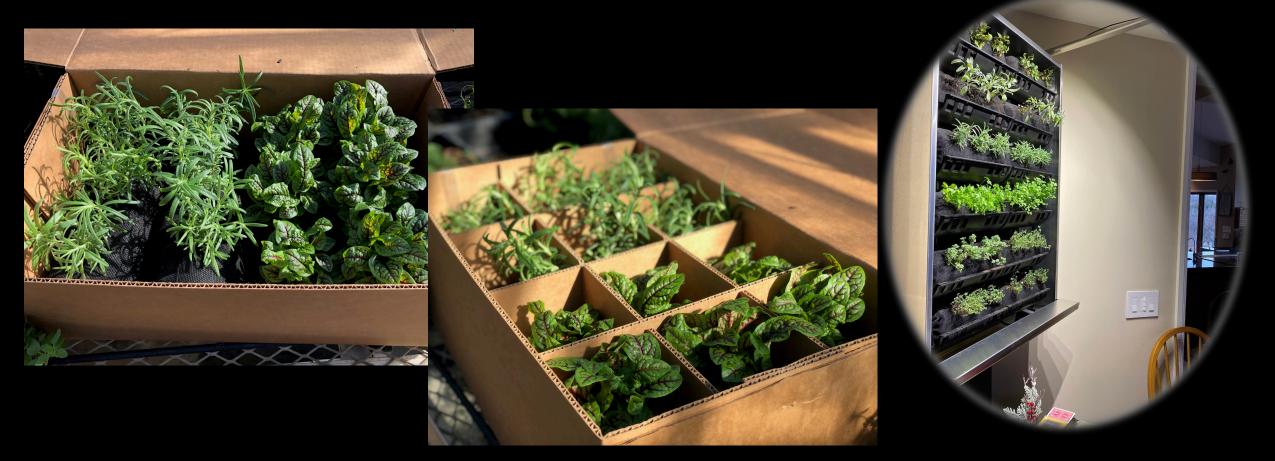

#### **Fast Start Garden Plants**

(Chose from 4 plant collections @ 36 plants per tray - one species per row at 12 plants per row)

### **Health and Beauty Mix**

(36 plants per tray - one species per row at 12 plants per row)

#### Health & Beauty Mix

Swiss Chard

Kale

Spinach

### **Bold Flavor Mix**

(36 plants per tray- one species per row at 12 plants per row)

#### **Bold Flavor Mix**

Cilantro

Basil

Mint

### **Daily Chef Mix**

(36 plants per tray - one species per row at 12 plants per row)

#### Daily Chef Mix

Rosemary

Parsley

Arugula

### **Kitchen classic Mix**

(36 plants per tray - one species per row at 12 plants per row)

#### **Kitchen Classic Mix**

Sage

Oregano

Thyme

Garden Vertically, Year-Round with Varden Vertical Gardens and Plant Supply Programs

As seen on HGTV's Rock the Block – Season 3