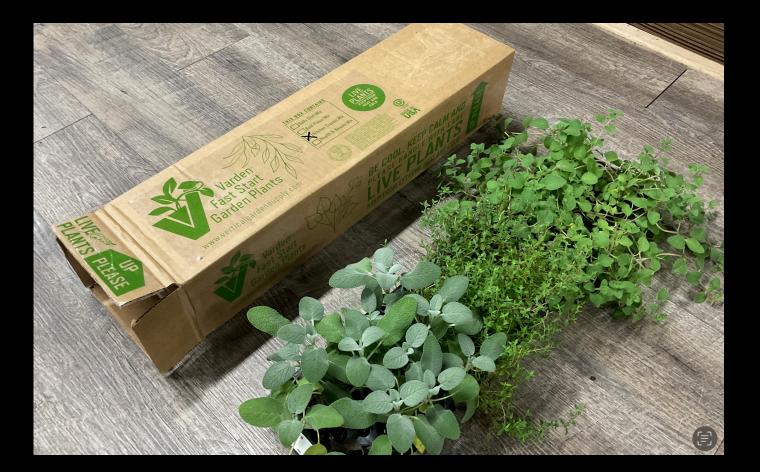

### **Planted Vardensok and Ellepots**

(3 plants per – one species per box of 4 Vardensok )

#### **Fast Start Garden Plants**

(Chose from 4 plant collections @ 36 plants per tray - one species per row at 12 plants per row)