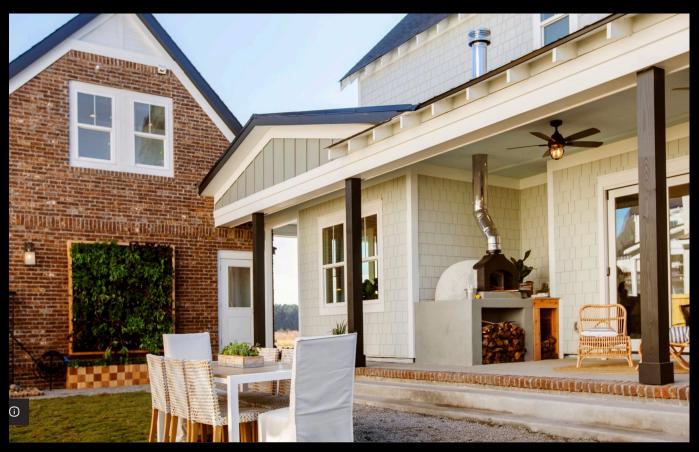

per tray - one species per row at 12 plants per row)





### **Health and Beauty Mix**

(36 plants per tray - one species per row at 12 plants per row)

#### Health & Beauty Mix



Swiss Chard



Kale



Spinach



### **Bold Flavor Mix**

(36 plants per tray- one species per row at 12 plants per row)

#### **Bold Flavor Mix**



Cilantro



Basil



Mint





### **Daily Chef Mix**

(36 plants per tray - one species per row at 12 plants per row)

#### Daily Chef Mix



Rosemary



Parsley



Arugula





### **Kitchen classic Mix**

(36 plants per tray - one species per row at 12 plants per row)

#### **Kitchen Classic Mix**



Sage



Oregano



Thyme





Garden Vertically, Year-Round with Varden Vertical Gardens and Plant Supply Programs

As seen on HGTV's Rock the Block – Season 3