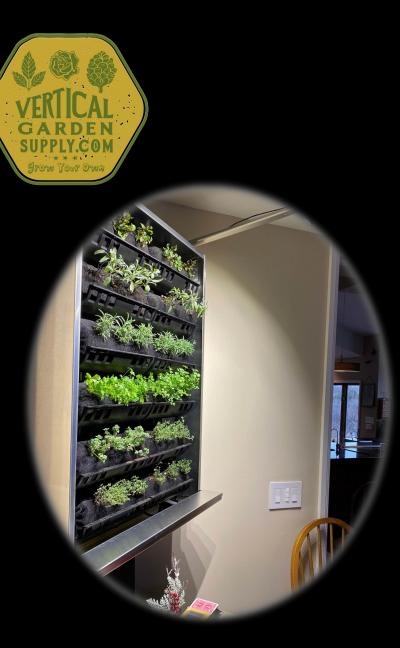

\*Each live plug mix delivers in boxes of 36 plants that will fill one Varden Vertical Garden Kit with 3 species (two rows per species)

Fast Start Plants

Verdtech, Inc. | Saint Louis, MO. | www.verticalgardensupply.com | 314-279-8905 | info@verdtech.com

## **Rotation of Planted Media**

(Initial program based on Varden Kit quantities)

- When initial planted media carriers are ready for rotation due to harvesting
- All 12 Vardensok or Pouches in each indoor kit are removed and composted or in the case of Vardensok, can be re-planted with our Fast Start Plants
- Charge for new pre-planted Vardensoks is \$20 each with 3 plants per
- Cost for the full kit 12-sock rotation is \$20 ea. x 12 sock @ \$240 picked up
- If rotation is planned for **60-day interval**, then the monthly program budget cost is **\$120 / Month**
- <u>Planted Vardensok</u> ship at 4 per box @ \$80 delivery cost will be quoted
- Client to determine number of socks for rotation and interval
- Client to request rotation dates and advise of species to be installed based on species availability and lead times shown on website

## Edible Plant Supply and Re-Supply

(Initial program based on 2x3 Varden Kit quantities)

- All 12 Vardensok or Pouches in each indoor kit can be re-planted with our Fast Start Plants
- Charge for boxes of Fast Start Plants is \$80 each with 36 plants per
- If rotation is planned for 60-day interval, then the monthly program budget cost is \$40 / Month
- Client to determine box mix for rotation and interval
- Client to request rotation dates and select species mix based on website guidelines and availability