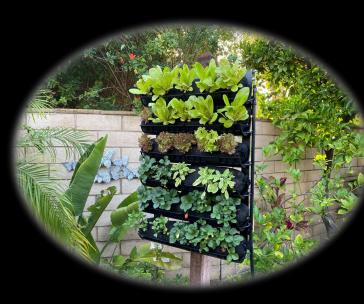

# Varden Plants

Edible Plant Subscription Program for supply and periodic re-supply of garden plants for indoor and outdoor vertical gardens

\*Planted Vardensok or Ellepots deliver in trays shipping boxes of 4 each, preplanted with 3 plants per

\*Each live plug mix delivers in boxes of 36 plants that will fill one Varden Vertical Garden Kit with 3 species (two rows per species)

Fast Start Plants

Verdtech, Inc. | Saint Louis, MO. | www.verticalgardensupply.com | 314-279-8905 | info@verdtech.com